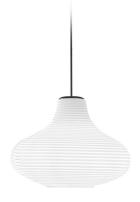

Multiple suspension lighting fixture for interiors, with direct and indirect light emission. Rough aluminium structure.

 $\hbox{Diffuser in blown glass with white, crystal, steel, amber, bronze, to bacco or green } \\$ ribbing finish.

Turned pickled sheet metal closing disk in black or mat brass polyacrylic paint.  $3.5 \mathrm{m}$  (137,8") long suspension and power cable in PVC with black fabric covering.  $\label{provided} \mbox{Provided without power canopy, complete with polycarbonate hook.}$ 