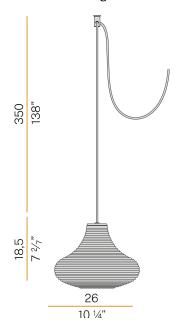

|
| PACKING DIMENSIONS (CM)  | 0,0 × 0,0 × 0,0                                                         |
|                          |                                                                         |











Multiple suspension lighting fixture for interiors, with direct and indirect light emission. Rough aluminium structure.

 $\hbox{Diffuser in blown glass with white, crystal, steel, amber, bronze, to bacco or green } \\$ ribbing finish.

Turned pickled sheet metal closing disk in black or mat brass polyacrylic paint.  $3.5 \mathrm{m}$  (137,8") long suspension and power cable in PVC with black fabric covering.  $\label{provided} \mbox{Provided without power canopy, complete with polycarbonate hook.}$ 

## Technical drawing